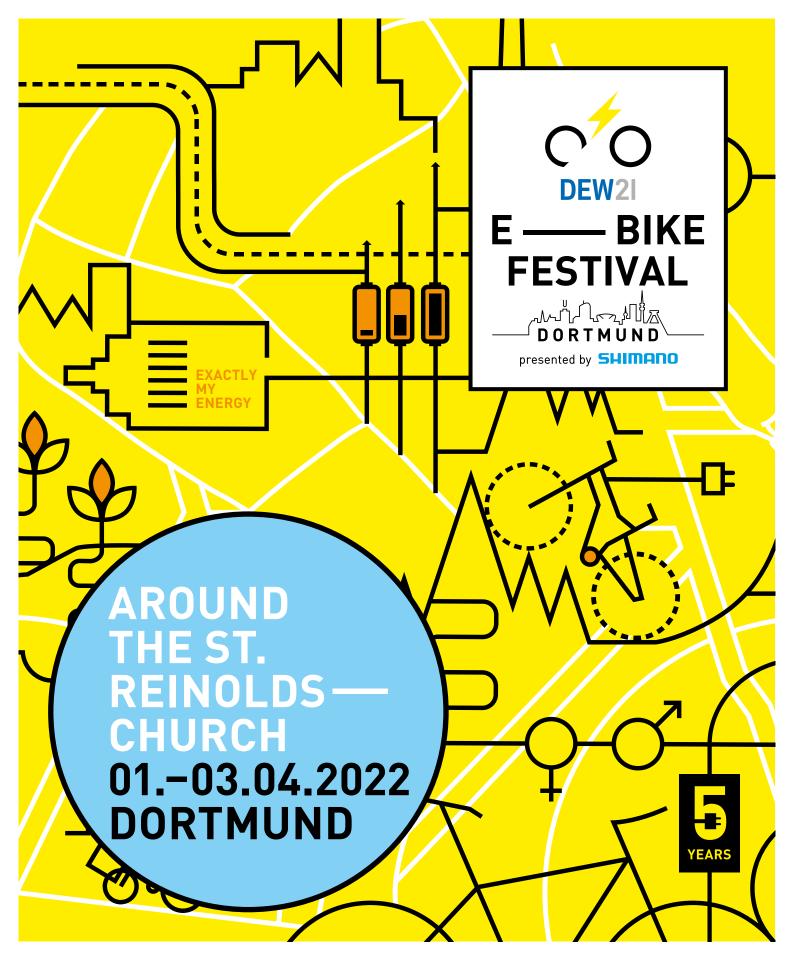

## DEW21 E — BIKE Festival Dortmund presented by SHIMANO

The world's biggest e-bike event is celebrating its birthday! From 01 to 03 April 2022 the fifth edition of the DEW21 E—BIKE Festival presented by SHIMANO will take place in the German city of Dortmund. Over the last four years the festival has gained major importance not only for the bicycle industry itself but more generally for the topics of electro-mobility and climate policy in Germany.

#### **Facts**

Type: DEW21 E — BIKE Festival Dortmund presented by SHIMANO, world's biggest e-bike event

Date and venue: 01-03 April 2022, in the area around the St. Reinolds church in Dortmund

Organiser: PLAN B event company GmbH