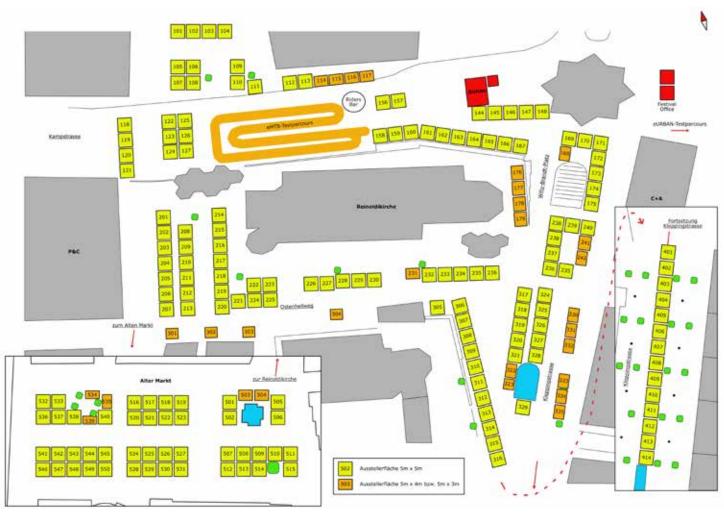

Preferred exhibition stand: \_\_\_\_\_ (stand number on expo map)

Alternative exhibition stand: \_\_\_\_\_

We wish to book m2 + related fees